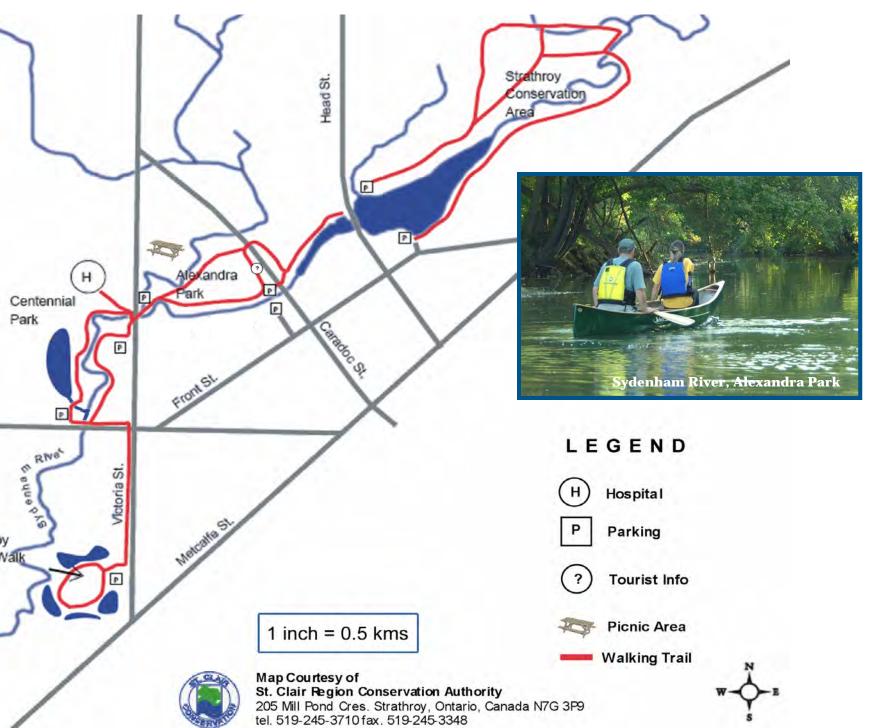

STRATHROY-CARADOC

Strathroy Marsh Wa

WWW.STRATHROY-CARADOC.CA

ummer Movie Nights

Take a stroll through the Consei

Visit downtown Strathroy for:

**Strathroy Hometown Turkey Festival J**une

Movie Nights June, July & August

Art in the Park Event August

**Downtown Sidewalk Sale** July

Strathroy Farmer's Market Saturday mornings June - October

www.downtownstrathroy.ca

Parklands & Trails

07/02/2011 10:01:45 AM

vation Area or enjoy a picnic in Alexandra Park