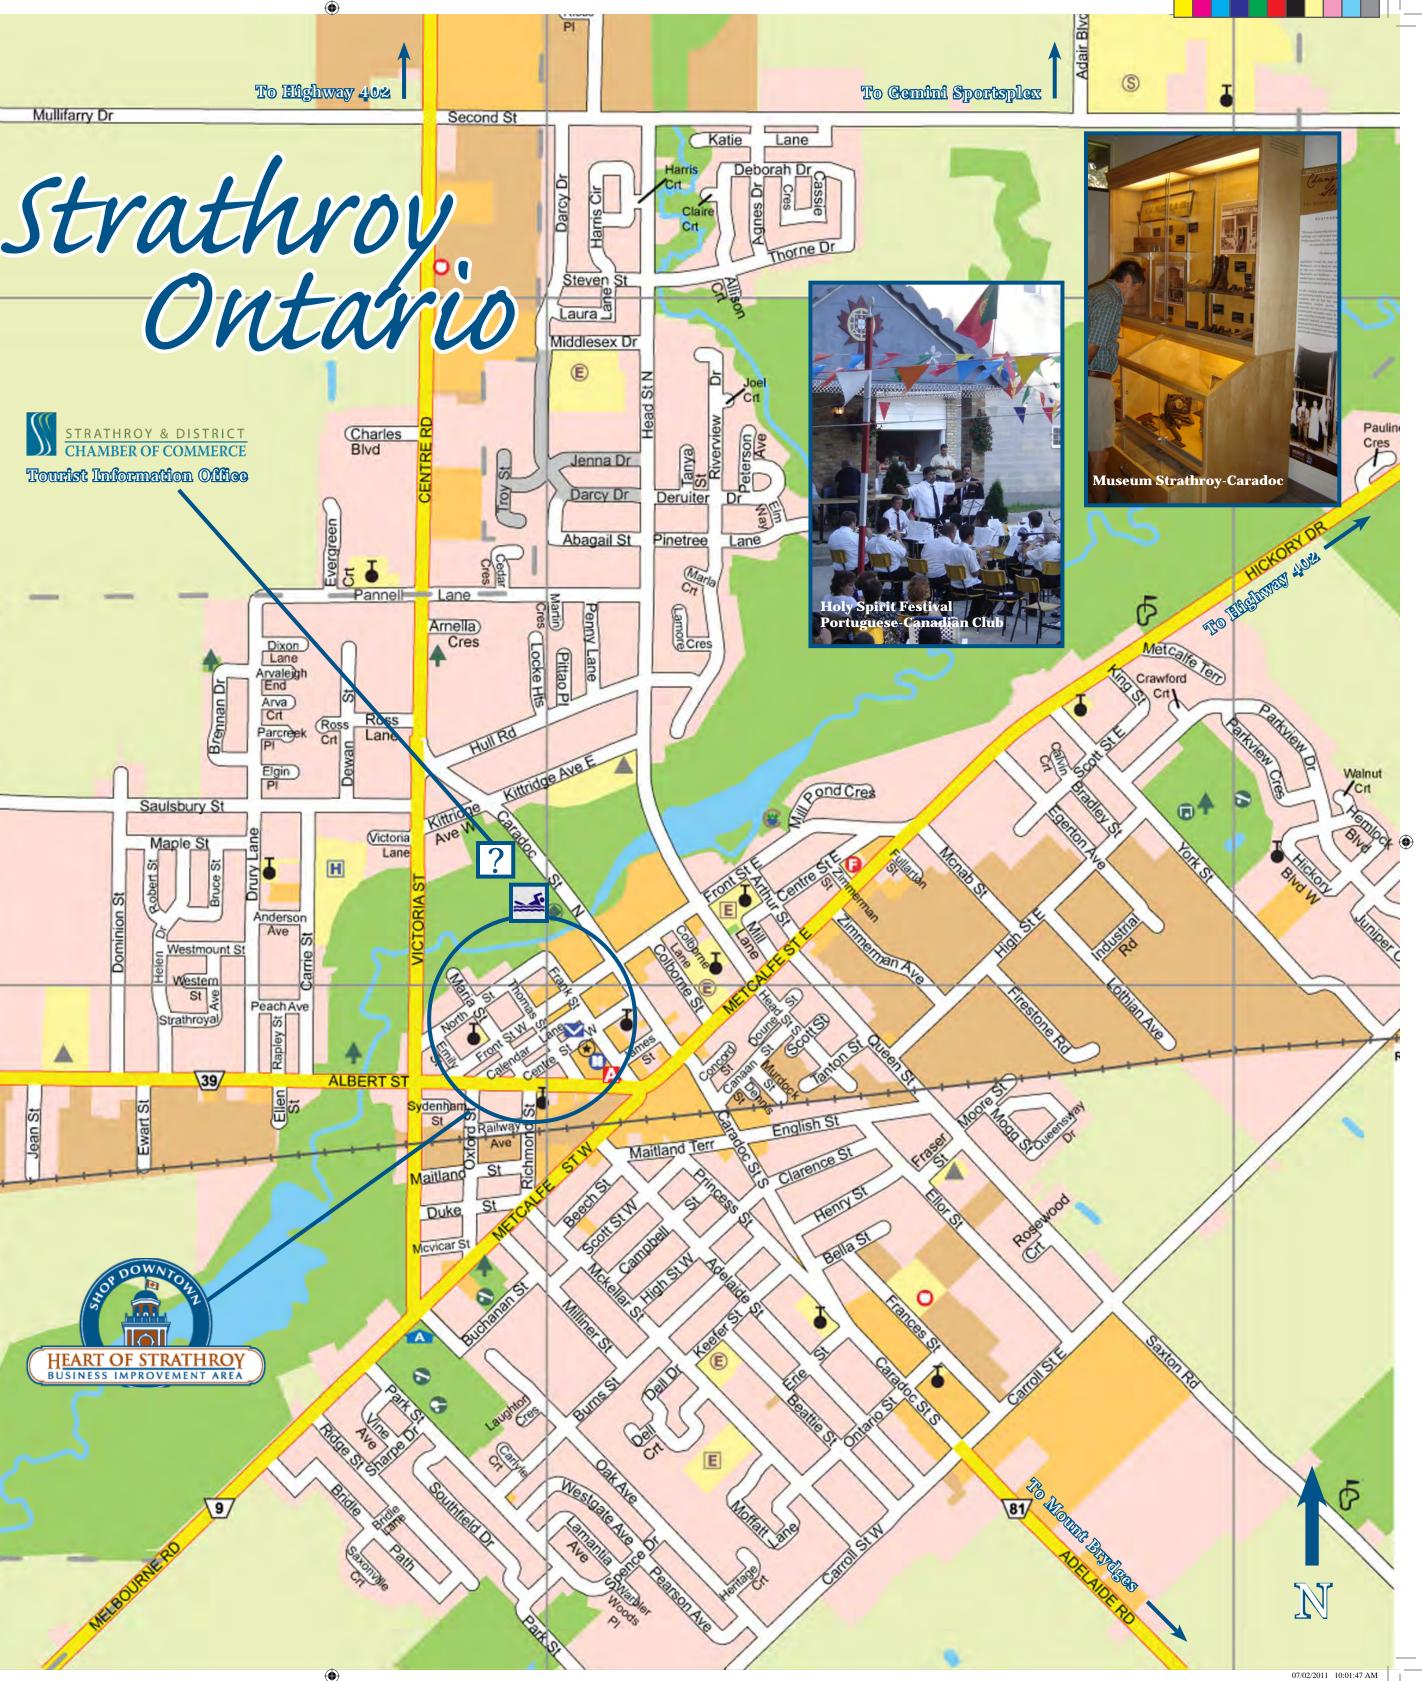

ation, with miles of trails for hiking, canceing, and cycling, and parklands, conservation areas and quiet wetworks of local artisans at the Strathroy Art Gallery. Strathroy is a four-season destination for outdoor recre-Strathroy-Caradoc and discover the fascinating history of the Strathroy-Caradoc community, or admire the beautiful parklands and conservation areas. While in town, visit the new downtown location of Museum Tour, or take advantage of the quiet serenity offered by the banks of the nearby Sydenham River and its shopping enthusiast. Admire the stunning historic architecture identified on the Strathroy Heritage Walking offering excellent accommodations, great restaurants and a mix of retail stores that are sure to entice the Visitors to the Town of Strathroy will encounter a bustling community with a rich and vibrant downtown,