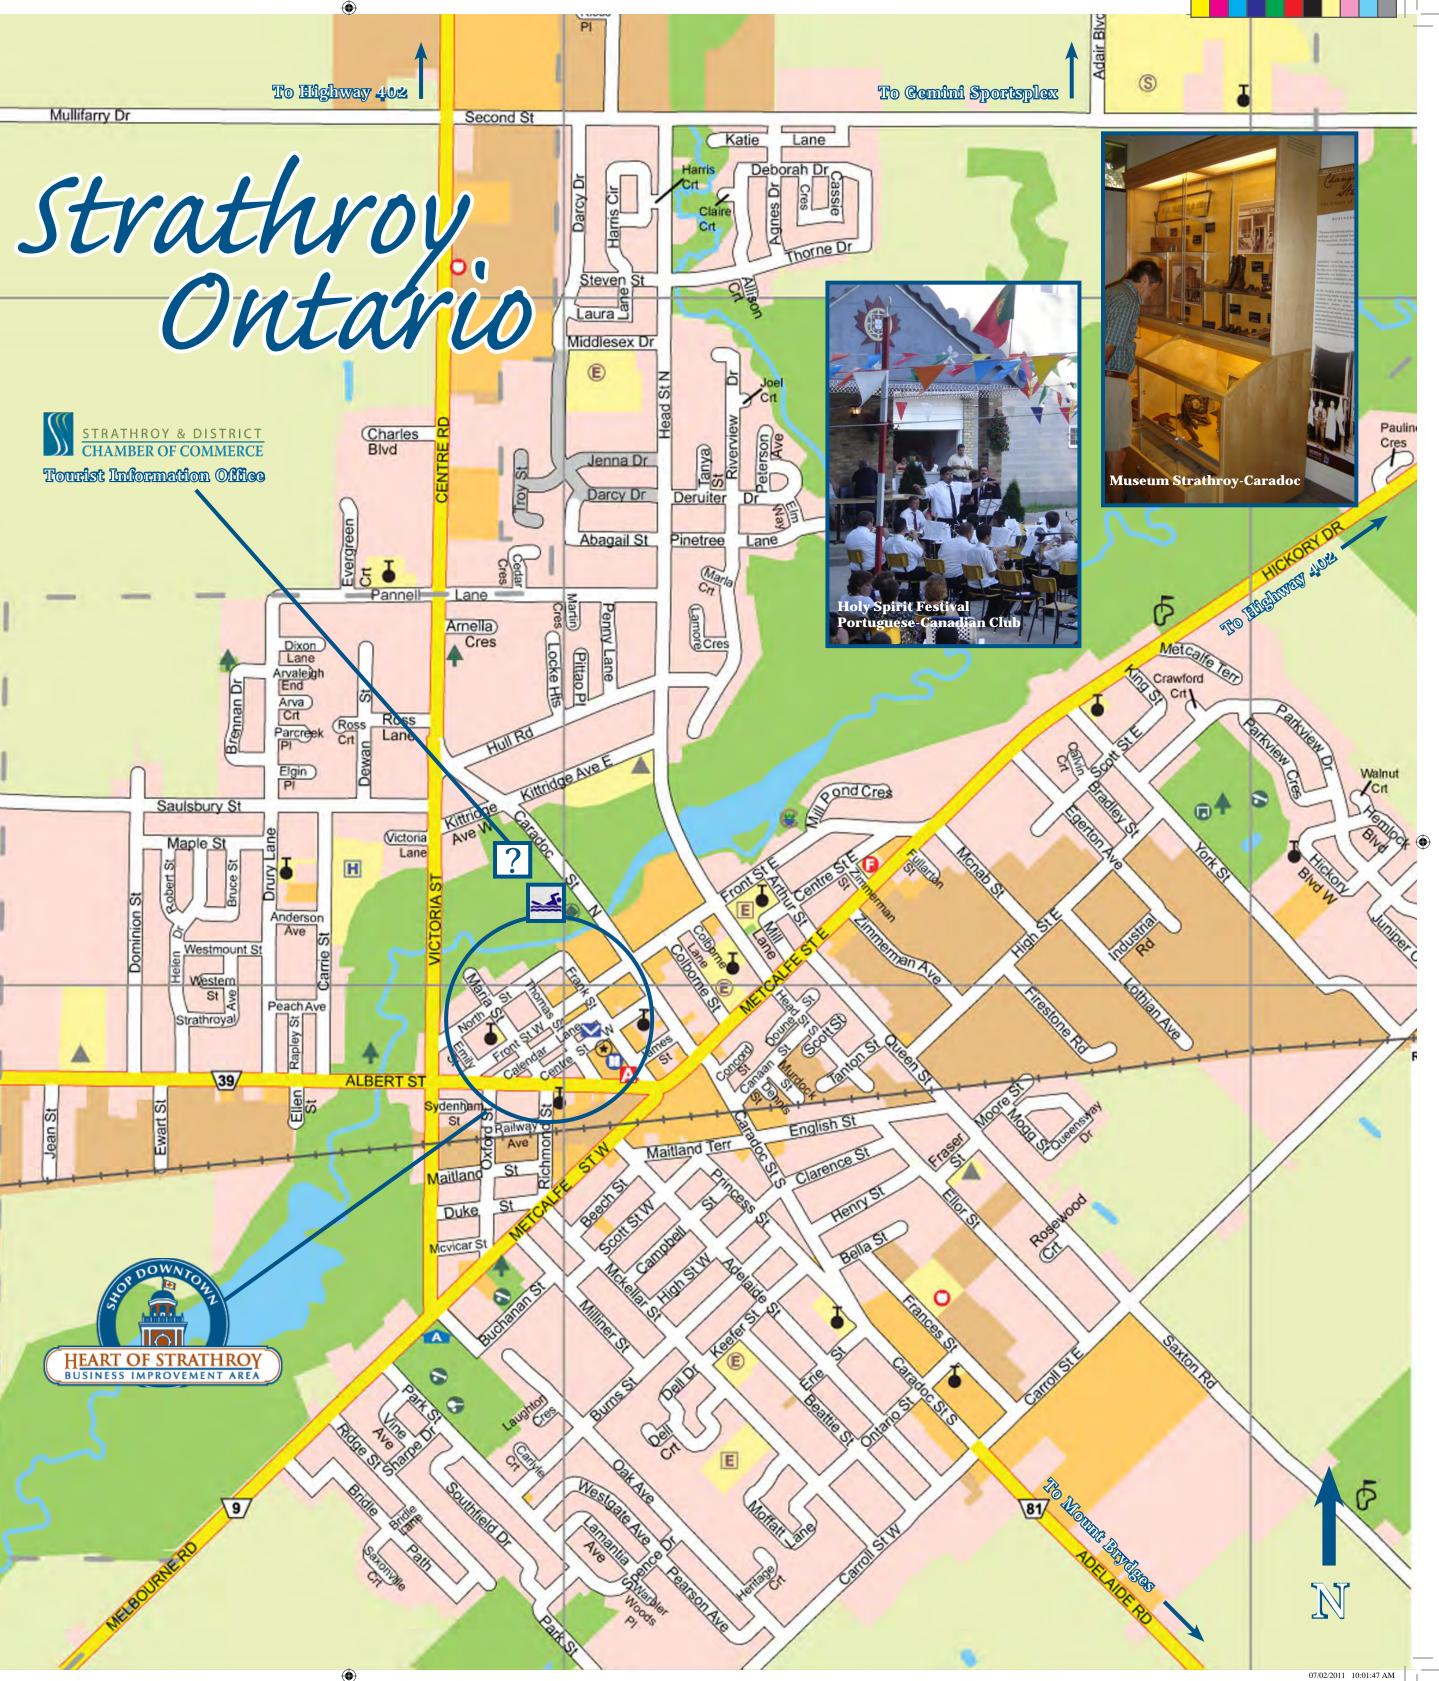

ation, with miles of trails for hiking, canceing, and cycling, and parklands, conservation areas and quiet wetworks of local artisans at the Strathroy Art Gallery. Strathroy is a four-season destination for outdoor recre-Strathroy-Caradoc and discover the fascinating history of the Strathroy-Caradoc community, or admire the beautiful parklands and conservation areas. While in town, visit the new downtown location of Museum Tour, or take advantage of the quiet serenity offered by the banks of the nearby Sydenham River and its shopping enthusiast. Admire the stunning historic architecture identified on the Strathroy Heritage Walking offering excellent accommodations, great restaurants and a mix of retail stores that are sure to entice the Visitors to the Town of Strathroy will encounter a bustling community with a rich and vibrant downtown,